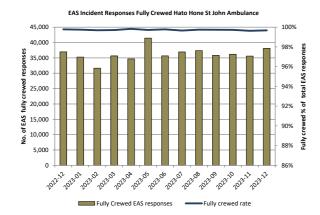

### 3. Incident responses fully crewed

|                               | Hato Hone St John Amb |        | n Free Ambulance |        | National Performance |  |  |
|-------------------------------|-----------------------|--------|------------------|--------|----------------------|--|--|
| Dec-23                        | 100%                  | Dec-23 | 99%              | Dec-23 | 100%                 |  |  |
| YTD:                          | 100%                  | YTD:   | 99%              | YTD:   | 100%                 |  |  |
| 12 Mths rolling (Jan23-Dec23) | 100%                  |        | 99%              |        | 100%                 |  |  |
| 12 Mths rolling (Jan22-Dec22) | 100%                  |        | 98%              |        | 99%                  |  |  |