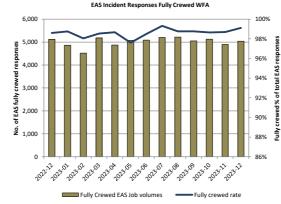

### 3. Incident responses fully crewed

|                               | Hato Hone St John Amb |        | n Free Ambulance |        | National Performance |  |  |
|-------------------------------|-----------------------|--------|------------------|--------|----------------------|--|--|
| Dec-23                        | 100%                  | Dec-23 | 99%              | Dec-23 | 100%                 |  |  |
| YTD:                          | 100%                  | YTD:   | 99%              | YTD:   | 100%                 |  |  |
| 12 Mths rolling (Jan23-Dec23) | 100%                  |        | 99%              |        | 100%                 |  |  |
| 12 Mths rolling (Jan22-Dec22) | 100%                  |        | 98%              |        | 99%                  |  |  |