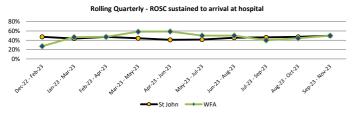

### Cardiac arrest - Return of spontaneous circulation (ROSC) sustained to arrival at hospital

| Rolling Quarter Starting | Eve | nts | ROSC |    | %   |     |
|--------------------------|-----|-----|------|----|-----|-----|
| Nothing Quarter Starting |     |     |      |    |     |     |
| Dec-22 - Feb-23          | 129 | 11  | 61   | 3  | 47% | 27% |
| Jan-23 - Mar-23          | 137 | 15  | 60   | 7  | 44% | 47% |
| Feb-23 - Apr-23          | 138 | 19  | 65   | 9  | 47% | 47% |
| Mar-23 - May-23          | 135 | 24  | 60   | 14 | 44% | 58% |
| Apr-23 - Jun-23          | 122 | 17  | 50   | 10 | 41% | 59% |
| May-23 - Jul-23          | 123 | 14  | 51   | 7  | 41% | 50% |
| Jun-23 - Aug-23          | 134 | 10  | 61   | 5  | 46% | 50% |
| Jul-23 - Sep-23          | 145 | 15  | 67   | 6  | 46% | 40% |
| Aug-23 - Oct-23          | 152 | 18  | 72   | 8  | 47% | 44% |
| Sep-23 - Nov-23          | 147 | 24  | 73   | 12 | 50% | 50% |