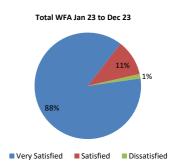

### Surveyed patients reporting as very satisfied with service

| Hato Hone St John Ambulance |     | Wellington Free Ambulance |     |  |
|-----------------------------|-----|---------------------------|-----|--|
| Oct-23 - Dec-23:            | 87% | Oct-23 - Dec-23:          | 90% |  |
| Last 12 months AVG:         | 88% | Last 12 months AVG:       | 88% |  |