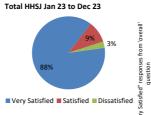

### Surveyed patients reporting as very satisfied with service

| Hato Hone St John Ambulance |     | Wellington Free Ambulance |     |  |
|-----------------------------|-----|---------------------------|-----|--|
| Oct-23 - Dec-23:            | 87% | Oct-23 - Dec-23:          | 90% |  |
| Last 12 months AVG:         | 88% | Last 12 months AVG:       | 88% |  |