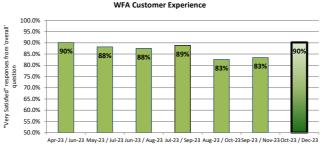

### Surveyed patients reporting as very satisfied with service

| Hato Hone St John Ambulance |     | Wellington Free Ambulance |     |  |
|-----------------------------|-----|---------------------------|-----|--|
| Oct-23 - Dec-23:            | 87% | Oct-23 - Dec-23:          | 90% |  |
| Last 12 months AVG:         | 88% | Last 12 months AVG:       | 88% |  |

Q14 How satisfied were you with your Wellington Free Ambulance experience (from the initial 111 call through to delivery at the next place of care)?