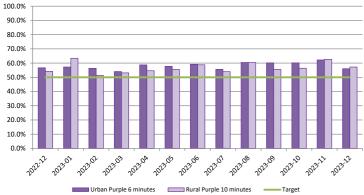

# 1. Response Times

|                               | Hato Hone St John Ambulance |                |                |                |               |                |                |                |  |
|-------------------------------|-----------------------------|----------------|----------------|----------------|---------------|----------------|----------------|----------------|--|
|                               |                             | Purpl          | e Calls        |                | Red Calls     |                |                |                |  |
|                               | Ur                          | ban            | Ru             | ıral           | Ū             | rban           | Rural          |                |  |
| Target                        | 50%<br>6 min.               | 95%<br>12 min. | 50%<br>10 min. | 95%<br>25 min. | 50%<br>8 min. | 95%<br>20 min. | 50%<br>12 min. | 95%<br>30 min. |  |
| Dec-23                        | 56%                         | 96%            | 57%            | 97%            | 45%           | 93%            | 45%            | 89%            |  |
| 2023-24 YTD                   | 59%                         | 96%            | 57%            | 97%            | 43%           | 92%            | 44%            | 88%            |  |
| 12 Mths rolling (Jan23-Dec23) | 58%                         | 96%            | 57%            | 97%            | 41%           | 90%            | 43%            | 88%            |  |
| 12 Mths rolling (Jan22-Dec22) | 51%                         | 94%            | 53%            | 97%            | 37%           | 89%            | 43%            | 88%            |  |