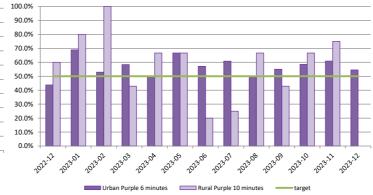

| ] | Wellington Free Ambulance |                |                |                |               |                |                |                |  |
|---|---------------------------|----------------|----------------|----------------|---------------|----------------|----------------|----------------|--|
|   |                           | Purpl          | e Calls        |                | Red Calls     |                |                |                |  |
|   | Urb                       | Urban Rural    |                | Urban          |               | Rural          |                |                |  |
|   | 50%<br>6 min.             | 95%<br>12 min. | 50%<br>10 min. | 95%<br>25 min. | 50%<br>8 min. | 95%<br>20 min. | 50%<br>12 min. | 95%<br>30 min. |  |
|   | 55%                       | 93%            | 0%             | 100%           | 34%           | 82%            | 41%            | 93%            |  |
|   | 56%                       | 95%            | 50%            | 100%           | 34%           | 82%            | 35%            | 90%            |  |
|   | 58%                       | 93%            | 55%            | 98%            | 35%           | 83%            | 37%            | 90%            |  |
|   | 58%                       | 94%            | 73%            | 94%            | 37%           | 85%            | 44%            | 94%            |  |