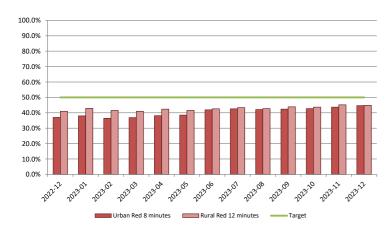

# 1. Response Times

|                               | Hato Hone St John Ambulance |                |                |                |               |                |                |                |  |
|-------------------------------|-----------------------------|----------------|----------------|----------------|---------------|----------------|----------------|----------------|--|
|                               |                             | Purpl          | e Calls        |                | Red Calls     |                |                |                |  |
|                               | Ur                          | ban            | Ru             | ıral           | Ū             | rban           | Rural          |                |  |
| Target                        | 50%<br>6 min.               | 95%<br>12 min. | 50%<br>10 min. | 95%<br>25 min. | 50%<br>8 min. | 95%<br>20 min. | 50%<br>12 min. | 95%<br>30 min. |  |
| Dec-23                        | 56%                         | 96%            | 57%            | 97%            | 45%           | 93%            | 45%            | 89%            |  |
| 2023-24 YTD                   | 59%                         | 96%            | 57%            | 97%            | 43%           | 92%            | 44%            | 88%            |  |
| 12 Mths rolling (Jan23-Dec23) | 58%                         | 96%            | 57%            | 97%            | 41%           | 90%            | 43%            | 88%            |  |
| 12 Mths rolling (Jan22-Dec22) | 51%                         | 94%            | 53%            | 97%            | 37%           | 89%            | 43%            | 88%            |  |