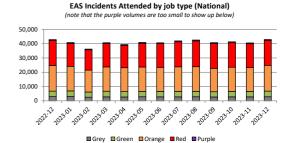

#### 2. Total number of Incidents

|                               | Hato Hone St John Amb | Wellington Free Ambulance | National Performance |
|-------------------------------|-----------------------|---------------------------|----------------------|
| Dec-23                        | 47,173                | Dec-23 5,872              | Dec-23 53,045        |
| YTD:                          | 275,025               | YTD: 35,263               | YTD: 310,288         |
| 12 Mths rolling (Jan23-Dec23) | 535,653               | 68,827                    | 604,480              |
| 12 Mths rolling (Jan22-Dec22) | 522,313               | 68,934                    | 591,247              |