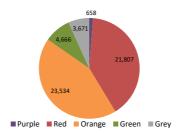

<sup>\*</sup> table above includes hear/treat volumes as well as 'other' incidents that don't fall into a category - therefore these totals won't match the sum of the pie charts below which are based on attended jobs only.

#### EAS Incidents Attended by Job type (St John): 2023-01 to 2023-12