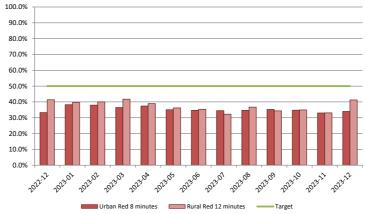

# 1. Response Times

|                               | Hato Hone St John Ambulance |                |                |                |               |                |                |                |  |
|-------------------------------|-----------------------------|----------------|----------------|----------------|---------------|----------------|----------------|----------------|--|
|                               |                             | Purpl          | e Calls        |                | Red Calls     |                |                |                |  |
|                               | Ur                          | ban            | Ru             | ıral           | Ū             | rban           | Rural          |                |  |
| Target                        | 50%<br>6 min.               | 95%<br>12 min. | 50%<br>10 min. | 95%<br>25 min. | 50%<br>8 min. | 95%<br>20 min. | 50%<br>12 min. | 95%<br>30 min. |  |
| Dec-23                        | 56%                         | 96%            | 57%            | 97%            | 45%           | 93%            | 45%            | 89%            |  |
| 2023-24 YTD                   | 59%                         | 96%            | 57%            | 97%            | 43%           | 92%            | 44%            | 88%            |  |
| 12 Mths rolling (Jan23-Dec23) | 58%                         | 96%            | 57%            | 97%            | 41%           | 90%            | 43%            | 88%            |  |
| 12 Mths rolling (Jan22-Dec22) | 51%                         | 94%            | 53%            | 97%            | 37%           | 89%            | 43%            | 88%            |  |