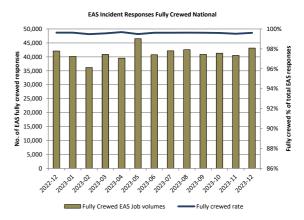

### 3. Incident responses fully crewed

|                               | Hato Hone St John Amb |        | n Free Ambulance |        | National Performance |  |  |
|-------------------------------|-----------------------|--------|------------------|--------|----------------------|--|--|
| Dec-23                        | 100%                  | Dec-23 | 99%              | Dec-23 | 100%                 |  |  |
| YTD:                          | 100%                  | YTD:   | 99%              | YTD:   | 100%                 |  |  |
| 12 Mths rolling (Jan23-Dec23) | 100%                  |        | 99%              |        | 100%                 |  |  |
| 12 Mths rolling (Jan22-Dec22) | 100%                  |        | 98%              |        | 99%                  |  |  |