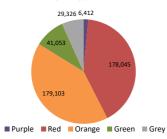

<sup>\*</sup> table above includes hear/treat volumes as well as 'other' incidents that don't fall into a category - therefore these totals won't match the sum of the pie charts below which are based on attended jobs only.

#### EAS Incidents Attended by Job type (St John): 2023-01 to 2023-12