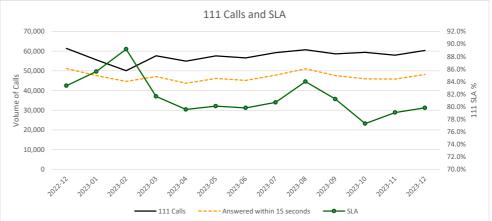

-----|-----|------|----|-----|-----|
| Nothing Quarter Starting |     |     |      |    |     |     |
| Dec-22 - Feb-23          | 129 | 11  | 61   | 3  | 47% | 27% |
| Jan-23 - Mar-23          | 137 | 15  | 60   | 7  | 44% | 47% |
| Feb-23 - Apr-23          | 138 | 19  | 65   | 9  | 47% | 47% |
| Mar-23 - May-23          | 135 | 24  | 60   | 14 | 44% | 58% |
| Apr-23 - Jun-23          | 122 | 17  | 50   | 10 | 41% | 59% |
| May-23 - Jul-23          | 123 | 14  | 51   | 7  | 41% | 50% |
| Jun-23 - Aug-23          | 134 | 10  | 61   | 5  | 46% | 50% |
| Jul-23 - Sep-23          | 145 | 15  | 67   | 6  | 46% | 40% |
| Aug-23 - Oct-23          | 152 | 18  | 72   | 8  | 47% | 44% |
| Sep-23 - Nov-23          | 147 | 24  | 73   | 12 | 50% | 50% |



### 6. 111 Calls Answered within 15 seconds