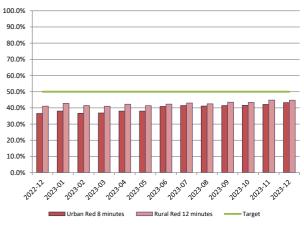

# 1. Response Times

|                               | Hato Hone St John Ambulance |                |                |                |               |                |                |                |  |
|-------------------------------|-----------------------------|----------------|----------------|----------------|---------------|----------------|----------------|----------------|--|
|                               |                             | Purpl          | e Calls        |                | Red Calls     |                |                |                |  |
|                               | Ur                          | ban            | Ru             | ıral           | Ū             | rban           | Rural          |                |  |
| Target                        | 50%<br>6 min.               | 95%<br>12 min. | 50%<br>10 min. | 95%<br>25 min. | 50%<br>8 min. | 95%<br>20 min. | 50%<br>12 min. | 95%<br>30 min. |  |
| Dec-23                        | 56%                         | 96%            | 57%            | 97%            | 45%           | 93%            | 45%            | 89%            |  |
| 2023-24 YTD                   | 59%                         | 96%            | 57%            | 97%            | 43%           | 92%            | 44%            | 88%            |  |
| 12 Mths rolling (Jan23-Dec23) | 58%                         | 96%            | 57%            | 97%            | 41%           | 90%            | 43%            | 88%            |  |
| 12 Mths rolling (Jan22-Dec22) | 51%                         | 94%            | 53%            | 97%            | 37%           | 89%            | 43%            | 88%            |  |