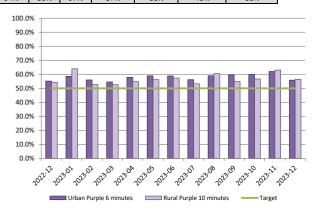

| National Performance |                |                |                |               |                |                |                |  |  |
|----------------------|----------------|----------------|----------------|---------------|----------------|----------------|----------------|--|--|
| Purple Calls         |                |                |                | Red Calls     |                |                |                |  |  |
| Url                  | ban            | Rural          |                | Url           | Urban Rural    |                |                |  |  |
| 50%<br>6 min.        | 95%<br>12 min. | 50%<br>10 min. | 95%<br>25 min. | 50%<br>8 min. | 95%<br>20 min. | 50%<br>12 min. | 95%<br>30 min. |  |  |
| 56%                  | 96%            | 56%            | 97%            | 43%           | 91%            | 45%            | 89%            |  |  |
| 59%                  | 96%            | 57%            | 97%            | 42%           | 90%            | 44%            | 89%            |  |  |
| 58%                  | 96%            | 57%            | 97%            | 40%           | 89%            | 43%            | 88%            |  |  |
| 52%                  | 94%            | 53%            | 97%            | 37%           | 88%            | 43%            | 88%            |  |  |