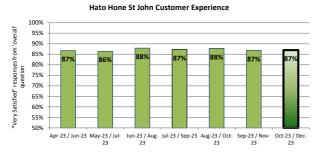

### Surveyed patients reporting as very satisfied with service

| Hato Hone St John Ambulance |     | Wellington Free Ambulance |     |  |
|-----------------------------|-----|---------------------------|-----|--|
| Oct-23 - Dec-23:            | 87% | Oct-23 - Dec-23:          | 90% |  |
| Last 12 months AVG:         | 88% | Last 12 months AVG:       | 88% |  |