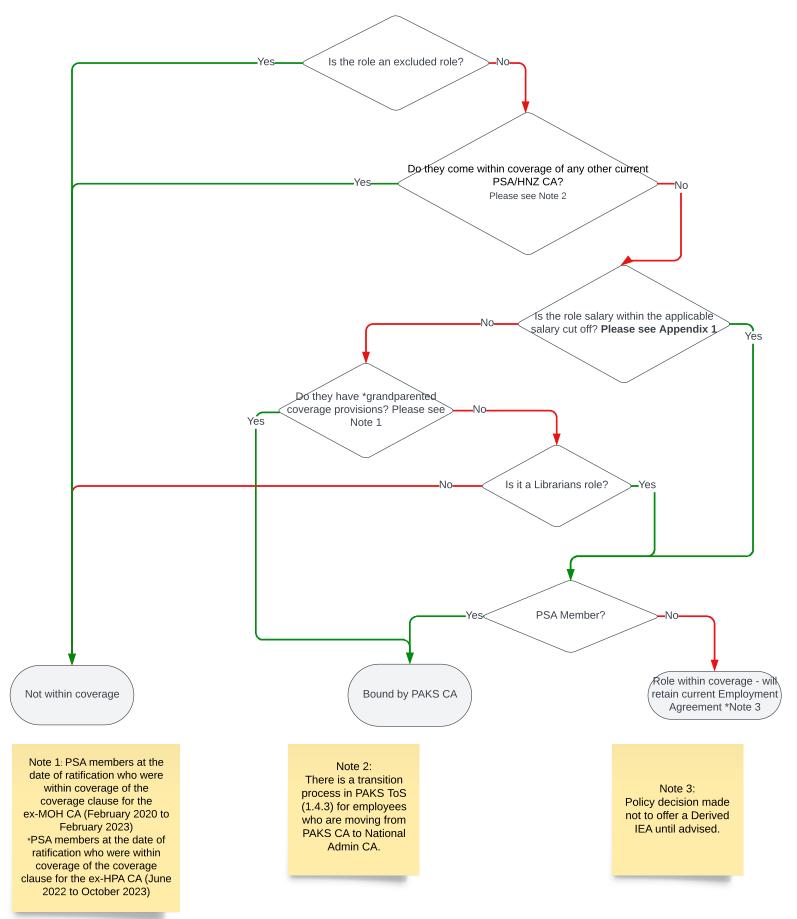

## **PAKS CA Coverage Check**



## Appendix 1

## PAKS CA Coverage Salary Cut-off 23/24

| General Bands        | Salary Cap (Min<br>MOH grade 20) |
|----------------------|----------------------------------|
| 1-Jul-23             | 142,067                          |
| 1-Jul-24             | 146,329                          |
| Policy Analyst Bands | Salary Cap (Min                  |
|                      | MOH grade 20)                    |
| 1-Jul-23             | 152,210                          |
| 1-Jul-24             | 156,776                          |
| IT Bands             | Salary Cap (Min                  |
|                      | MOH grade 20)                    |
| 1-Jul-23             | 170,347                          |
| 1-Jul-24             | 175,457                          |

PAKS CA Coverage Sal