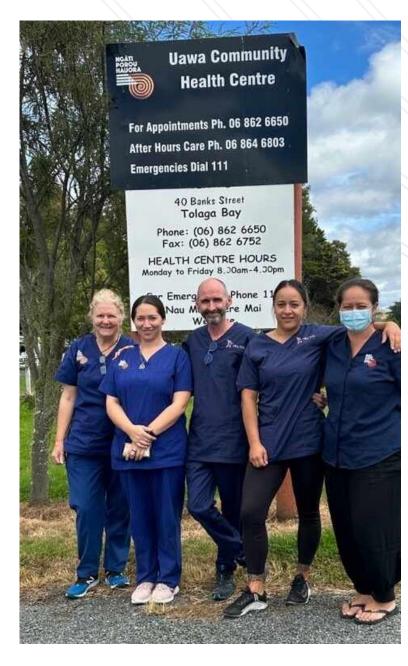

# Cyclone Response

Ora Toa team and Ngati Porou Oranga team supporting whānau at the Uawa Clinic, Tolaga Bay