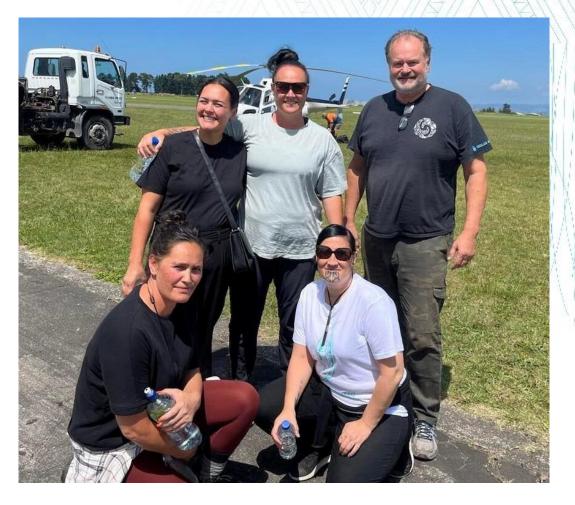

# Cyclone Response

Ora Toa team and Ngati Porou Oranga team supporting whānau at the Uawa Clinic, Tolaga Bay