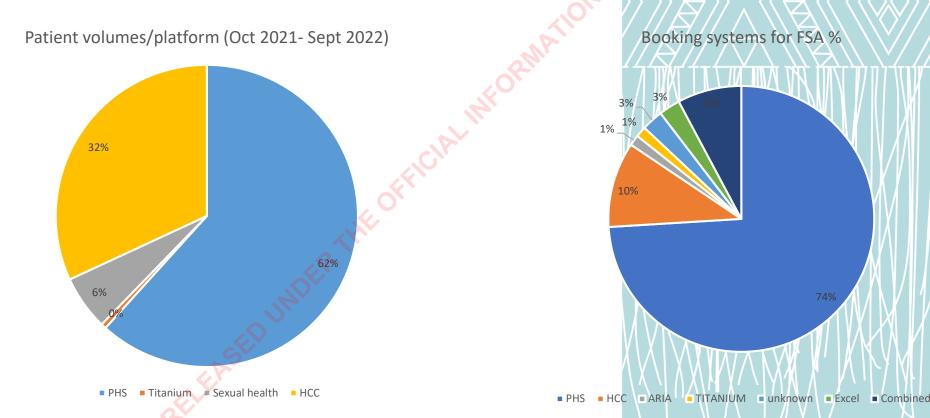

#### Scope

- FSA's only
  - ? Multiple platforms
- Platform based
  - PHS
  - HCC
  - Titanium
  - Aria
  - Excel
  - RIS

## **Booking systems**

- PHS will include endoscopy
- HCC
- Aria
- Titanium
- Excel
- Combination
- <u>î</u>

## Volumes of patients

• All new visits include (including best attempt at diagnostic first visits)