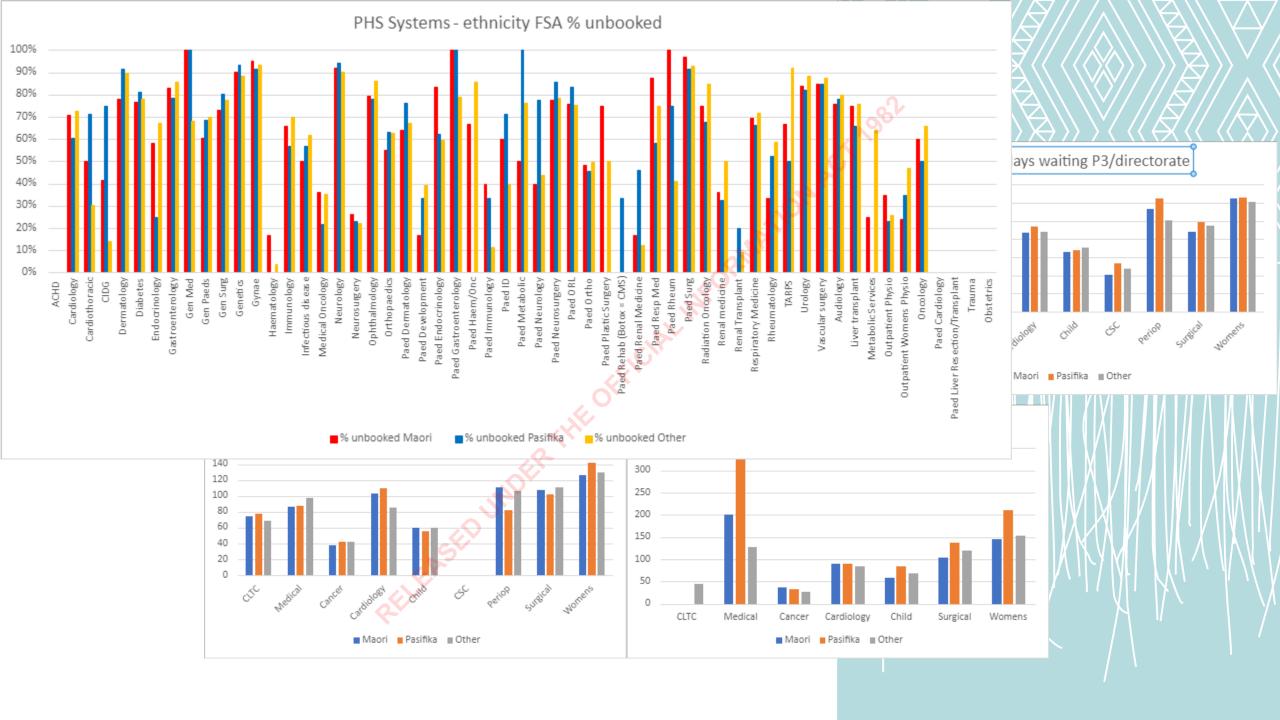

#### Current 'known' issues?

- Brainstorm
- Stopping of the clock how does this work/impact