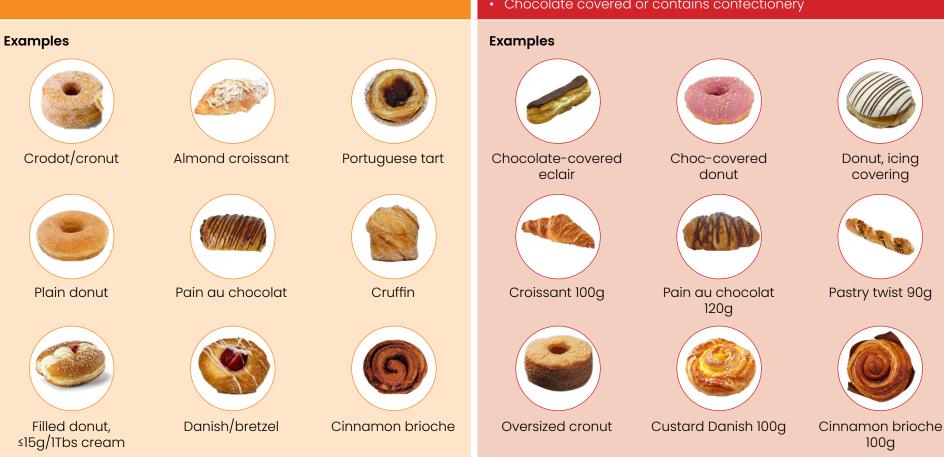

# Pastry items, fried and high-fat breads ≤80g

1 Thin, drizzled or glazed icing
 2 Drizzle of chocolate
 2 Start plas
 2

# Pastry items, fried and high-fat breads ≤80g

- Drizzle of chocolate

### >80g portion

- Thick icing or covering whole pastry
- Chocolate covered or contains confectionery

7

8

| Speciality breads ≤120g; pretzels ≤100g                                                                                                 |                                                                                                   |                                     |                                                                                              |  |  |  |  |  |
|-----------------------------------------------------------------------------------------------------------------------------------------|---------------------------------------------------------------------------------------------------|-------------------------------------|----------------------------------------------------------------------------------------------|--|--|--|--|--|
| <ul> <li>Must contain at least one wholegrain, fruit, veggie, nut, seed or legume</li> <li>No icing (icing sugar dusting OK)</li> </ul> | <ul> <li>Thin or drizzled icing</li> <li>≤120g speciality bread</li> <li>≤100g pretzel</li> </ul> |                                     | <ul> <li>Thick icing</li> <li>&gt;120g speciality bread</li> <li>&gt;100g pretzel</li> </ul> |  |  |  |  |  |
| Examples                                                                                                                                | Examples                                                                                          |                                     | Examples                                                                                     |  |  |  |  |  |
|                                                                                                                                         |                                                                                                   |                                     |                                                                                              |  |  |  |  |  |
| Vegetable pizza bread                                                                                                                   | Meatlovers pizza<br>bread                                                                         | Cheese and bacon<br>bun             | Topped panini 130g                                                                           |  |  |  |  |  |
|                                                                                                                                         |                                                                                                   |                                     |                                                                                              |  |  |  |  |  |
| Spinach and feta bread twist                                                                                                            | Savoury pinwheel<br>bread roll                                                                    | Pretzel 100g                        | Cream-filled bun covered with icing                                                          |  |  |  |  |  |
|                                                                                                                                         |                                                                                                   |                                     |                                                                                              |  |  |  |  |  |
| Fruit bun/bread                                                                                                                         | Jam-filled bun,<br>drizzle icing                                                                  | Small cream bun,<br>≤15g/1Tbs cream | Chocolate-covered baked pretzel                                                              |  |  |  |  |  |