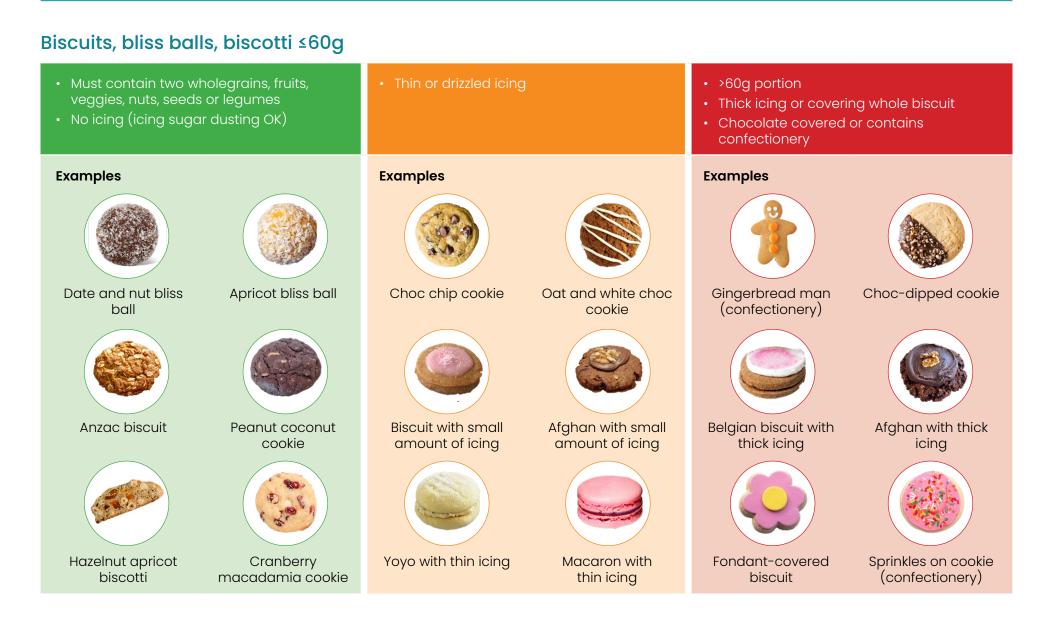

# Muffins, loaves ≤100g

- Must contain two wholegrains, fruits, veggies, nuts, seeds or legumes
- No icing (icing sugar dusting OK)

### Examples

Savoury vegetable muffin

Sundried tomato and olive loaf

Apricot, honey and almond muffin

Cinnamon and pear bran muffin

Carrot cake and

nut loaf

Banana oat muffin

Blueberry muffin

Examples

Banana bread

Lemon poppy seed with drizzle icing

Banana choc chip muffin

Gingerbread loaf, icing sugar dusting

Double chocolate muffin

- >100g portion
- Thick icing or iced filling
- Contains confectionery

### Examples

Blueberry muffin, thick icing

Blueberry texas muffin, large

Mars bar muffin

4