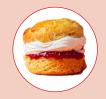

### Examples

Cheese scone

Pizza scroll

Pancakes with 1Tbs maple syrup

Date scone

Cinnamon scroll, drizzle icing

Waffles with strawberries and ITbs cream

- Thick or excess icing
- >ITbs cream, jam or maple syrup
- Contains confectionery