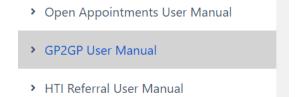

**1:** Go to **Help** in the top banner and select User Manual

2: Click indici User Manual in the window that opens

Welcome Indici User Manual

- **3:** Click **GP2GP User Manual** in the left hand panel
- **4:** Read our concise, user-friendly guide to easily understand the entire process