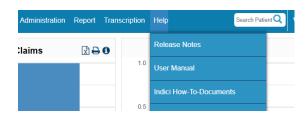

**1:** Go to **Help** in the top banner and select User Manual

2: Click indici User Manual in the window that opens

Welcome Indici User Manual

- **3:** Click **GP2GP User Manual** in the left hand panel
- **4:** Read our concise, user-friendly guide to easily understand the entire process