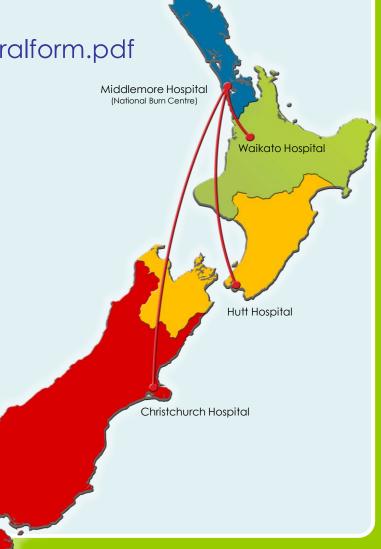

## Referral to National Burn Centre

- Complete referral form http://www.nationalburnservice.co.nz/pdf/referralform.pdf
- 2. Scan & email referral and photographs (oncallburnsnurse@middlemore.co.nz)
- 3. Phone On Call Burn Coordinator (09 250 3800) to confirm receipt of referral
- 4. On Call Burn Coordinator will phone back and coordinate communication between referring team and the NBC