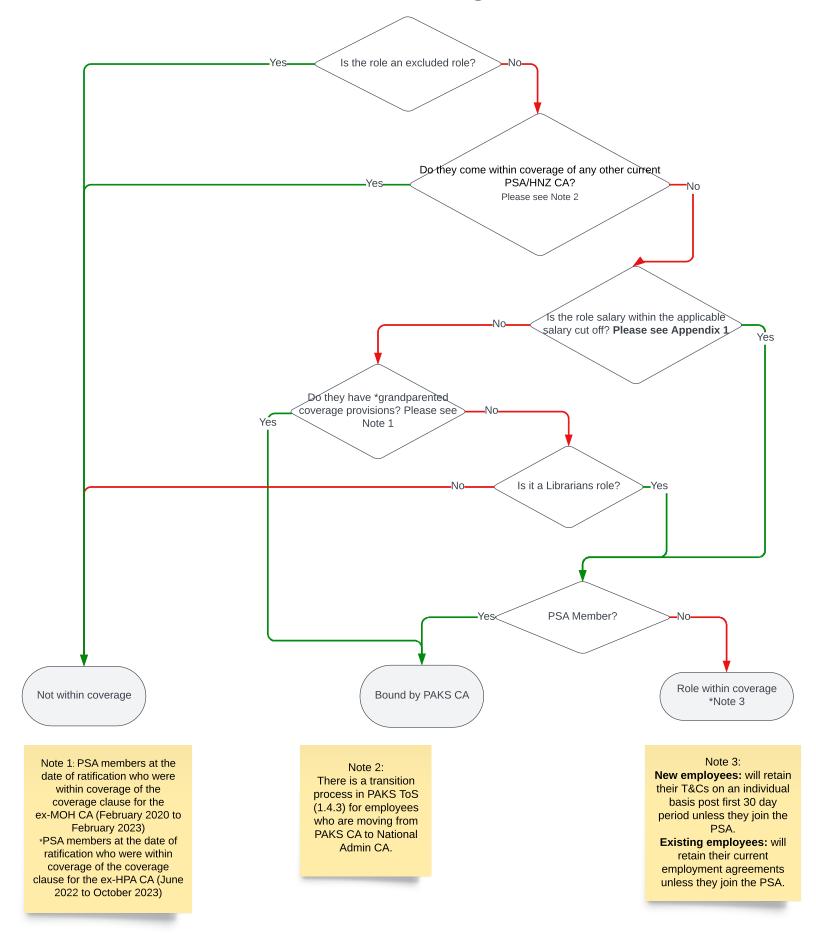

## **PAKS CA Coverage Check**

## **Appendix 1**

PAKS CA Coverage Salary Cut-off 23/24

| General Bands        | Salary Cap (Min<br>MOH grade 20) |
|----------------------|----------------------------------|
| 1-Jul-23             | 142,067                          |
| 1-Jul-24             | 146,329                          |
| Policy Analyst Bands | Salary Cap (Min                  |
|                      | MOH grade 20)                    |
| 1-Jul-23             | 152,210                          |
| 1-Jul-24             | 156,776                          |
| IT Bands             | Salary Cap (Min                  |
|                      | MOH grade 20)                    |
| 1-Jul-23             | 170,347                          |
| 1-Jul-24             | 175,457                          |

PAKS CA Coverage Salary Cut-off 23/24 for PSA Members on 11<sup>th</sup> March 2024.

| General Bands           | Salary Cap (Max<br>MOH grade 19) |
|-------------------------|----------------------------------|
| 1-Jul-23                | 163,400                          |
| 1-Jul-24                | 168,302                          |
| Policy Analyst<br>Bands | Salary Cap (Max<br>MOH grade 19) |
| 1-Jul-23                | 175,677                          |
| 1-Jul-24                | 180,947                          |
| IT Bands                | Salary Cap (Max<br>MOH grade 19) |
| 1-Jul-23                | 193,902                          |
| 1-Jul-24                | 199,719                          |